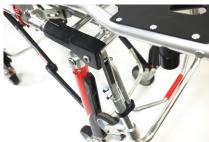

#### **MAIN FEATURES**

- New reinforced structure. Rigid aluminium patient surfaces allow for recovery manoeuvres.
- Heavy load frame. 280 kg capacity with SWR safety factor of 1.5 to guarantee the ruggedness required for intensive daily use in safe conditions.
- Thanks to its aluminium alloy structure, the 26-B cot is extremely strong and yet light enough to ensure optimal manoeuvrability during patient transport and loading/unloading of rescue vehicles.
- Oversized 150 mm diameter wheels with fully sealed construction for greater wear protection. Rear swivel wheels with safety locks.
- Safety lock: new ergonomic wheel lock designed for operation with PPE footwear without risk of breakage.
- Equipped with two-position swing-down side arms, multi-position adjustable backrest, and shock frame with Trendelenburg position.
- Front fold-down drop frame. This system allows the cot length to be reduced for use in confined spaces.
- Complies with EN 1865. Compatible with the SLAM fastening system for ambulance transport (EN 1789 certified system).