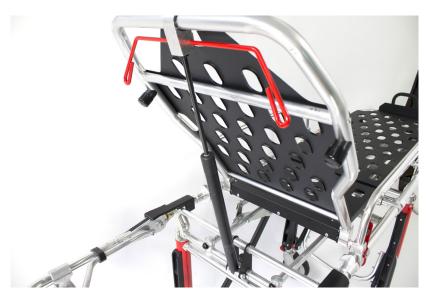

#### **MAIN FEATURES**

- New reinforced structure. Rigid aluminium patient surfaces allow for recovery manoeuvres.
- Heavy load frame. 280 kg capacity with SWR safety factor of 1.5 to guarantee the ruggedness required for intensive daily use in safe conditions.
- Thanks to its aluminium alloy structure, the 26-B cot is extremely strong and yet light enough to ensure optimal manoeuvrability during patient transport and loading/unloading of rescue vehicles.
- Oversized 150 mm diameter wheels with fully sealed construction for greater wear protection. Rear swivel wheels with safety locks.
- Safety lock: new ergonomic wheel lock designed for operation with PPE footwear without risk of breakage.
- Equipped with two-position swing-down side arms, multi-position adjustable backrest, and shock frame with Trendelenburg position.
- Front fold-down drop frame. This system allows the cot length to be reduced for use in confined spaces.
- Complies with EN 1865. Compatible with the SLAM fastening system for ambulance transport (EN 1789 certified system).