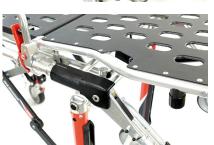

#### **MAIN FEATURES**

- New reinforced structure. Rigid aluminium patient surfaces allow for recovery manoeuvres.
- Heavy load frame. 280 kg capacity with SWR safety factor of 1.5 to guarantee the ruggedness required for intensive daily use in safe conditions.
- Thanks to its aluminium alloy structure, the 26-B cot is extremely strong and yet light enough to ensure optimal manoeuvrability during patient transport and loading/unloading of rescue vehicles.
- Oversized 150 mm diameter wheels with fully sealed construction for greater wear protection. Rear swivel wheels with safety locks.
- Safety lock: new ergonomic wheel lock designed for operation with PPE footwear without risk of breakage.
- Equipped with two-position swing-down side arms, multi-position adjustable backrest, and shock frame with Trendelenburg position.
- Front fold-down drop frame. This system allows the cot length to be reduced for use in confined spaces.
- Complies with EN 1865. Compatible with the SLAM fastening system for ambulance transport (EN 1789 certified system).