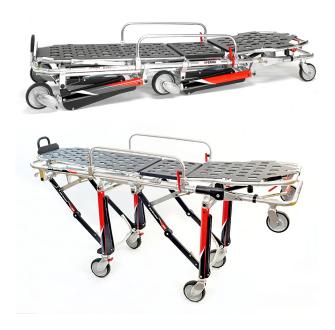

# 26-B

High capacity roll-in cot

Code: 26-B-R-IT

## 26-B

Model 26-B is part of the model 26 range, with which it shares the same operational characteristics, compatibility with ambulance platform fasteners, and accessories.

#### **MAIN FEATURES**

- New reinforced structure. Rigid aluminium patient surfaces allow for recovery manoeuvres.
- Heavy load frame. 280 kg capacity with SWR safety factor of 1.5 to guarantee the ruggedness required for intensive daily use in safe conditions.
- Thanks to its aluminium alloy structure, the 26-B cot is extremely strong and yet light enough to ensure optimal manoeuvrability during patient transport and loading/unloading of rescue vehicles.
- Oversized 150 mm diameter wheels with fully sealed construction for greater wear protection. Rear swivel wheels with safety locks.
- Safety lock: new ergonomic wheel lock designed for operation with PPE footwear without risk of breakage.
- Equipped with two-position swing-down side arms, multi-position adjustable backrest, and shock frame with Trendelenburg position.
- Front fold-down drop frame. This system allows the cot length to be reduced for use in confined spaces.
- Complies with EN 1865. Compatible with the SLAM fastening system for ambulance transport (EN 1789 certified system).