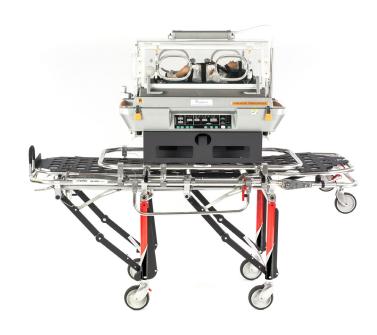

#### **ACCESSORIES**

| Description                                                                                       | Code           |
|---------------------------------------------------------------------------------------------------|----------------|
| Kit complete with heat sealed PVC mattress, 2 restraints type 430-2-N and 1 restraint type 417-1N | KIT-BLACK/26-B |
| SLAM latch fastening system with front anchorage                                                  | SLAM-26        |
| 514 OXY-CLIP, removable oxygen cylinder holder                                                    | 0085500        |
| 274 PAC-RAC, medical devices support                                                              | 0818952        |
| Foldable IVF pole                                                                                 | 513-10E        |
| ITC incubator transport interface                                                                 | ITC            |