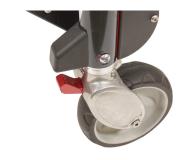

#### **MAIN FEATURES**

- New reinforced structure. Rigid aluminium patient surfaces allow for recovery manoeuvres.
- Heavy load frame. 280 kg capacity with SWR safety factor of 1.5 to guarantee the ruggedness required for intensive daily use in safe conditions.
- Thanks to its aluminium alloy structure, the 26-B cot is extremely strong and yet light enough to ensure optimal manoeuvrability during patient transport and loading/unloading of rescue vehicles.
- Oversized 150 mm diameter wheels with fully sealed construction for greater wear protection. Rear swivel wheels with safety locks.
- Safety lock: new ergonomic wheel lock designed for operation with PPE footwear without risk of breakage.
- Equipped with two-position swing-down side arms, multi-position adjustable backrest, and shock frame with Trendelenburg position.
- Front fold-down drop frame. This system allows the cot length to be reduced for use in confined spaces.
- Complies with EN 1865. Compatible with the SLAM fastening system for ambulance transport (EN 1789 certified system).