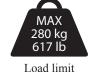

#### **TECHNICAL SPECIFICATIONS**

| Maximum length | 1920 mm                         |
|----------------|---------------------------------|
| Width          | 550 mm                          |
| Height         | minimum 240 mm - maximum 835 mm |
| Weight         | 36 kg                           |
| Load limit     | 280 kg                          |

#### SWR

Never exceed the specified load limit of cot model 26-B. Check the cot over if it has been overloaded (see *Inspection* heading).

SWR- Strength to Weight Ratio = 8

Safety factor = 1.5

Load limit (in kilos and pounds)