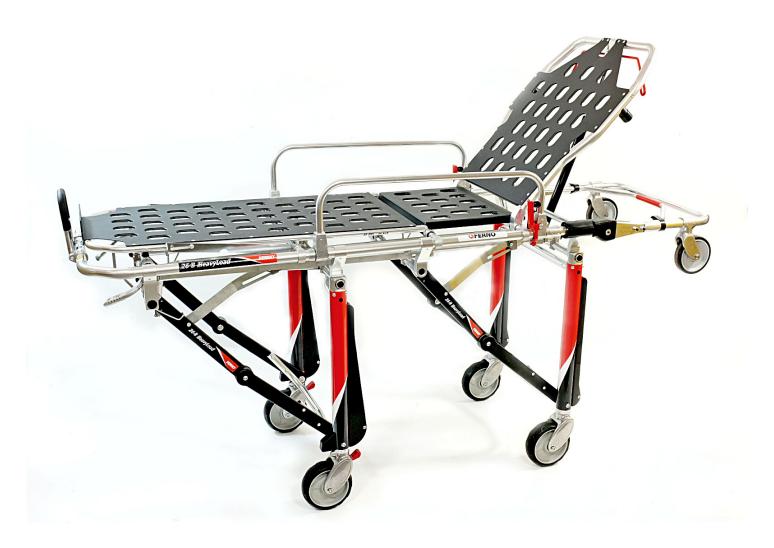

# 26-B

High capacity roll-in cot

Code: 26-B-R-IT

## 26-B

Model 26-B is part of the model 26 range, with which it shares the same operational characteristics, compatibility with ambulance platform fasteners, and accessories.

#### **MAIN FEATURES**

- New reinforced structure. Rigid aluminium patient surfaces allow for recovery manoeuvres.
- Heavy load frame. 280 kg capacity with SWR safety factor of 1.5 to guarantee the ruggedness required for intensive daily use in safe conditions.
- Thanks to its aluminium alloy structure, the 26-B cot is extremely strong and yet light enough to ensure optimal manoeuvrability during patient transport and loading/unloading of rescue vehicles.
- Oversized 150 mm diameter wheels with fully sealed construction for greater wear protection. Rear swivel wheels with safety locks.
- Safety lock: new ergonomic wheel lock designed for operation with PPE footwear without risk of breakage.
- Equipped with two-position swing-down side arms, multi-position adjustable backrest, and shock frame with Trendelenburg position.
- Front fold-down drop frame. This system allows the cot length to be reduced for use in confined spaces.
- Complies with EN 1865. Compatible with the SLAM fastening system for ambulance transport (EN 1789 certified system).