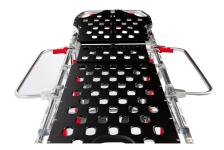

#### **MAIN FEATURES**

- New reinforced structure. Rigid aluminium patient surfaces allow for recovery manoeuvres.
- Heavy load frame. 280 kg capacity with SWR safety factor of 1.5 to guarantee the ruggedness required for intensive daily use in safe conditions.
- Thanks to its aluminium alloy structure, the 26-B cot is extremely strong and yet light enough to ensure optimal manoeuvrability during patient transport and loading/unloading of rescue vehicles.
- Oversized 150 mm diameter wheels with fully sealed construction for greater wear protection. Rear swivel wheels with safety locks.
- Safety lock: new ergonomic wheel lock designed for operation with PPE footwear without risk of breakage.
- Equipped with two-position swing-down side arms, multi-position adjustable backrest, and shock frame with Trendelenburg position.
- Front fold-down drop frame. This system allows the cot length to be reduced for use in confined spaces.
- Complies with EN 1865. Compatible with the SLAM fastening system for ambulance transport (EN 1789 certified system).

#### **TECHNICAL SPECIFICATIONS**

| Maximum length | 1920 mm                         |
|----------------|---------------------------------|
| Width          | 550 mm                          |
| Height         | minimum 240 mm - maximum 835 mm |
| Weight         | 36 kg                           |
| Load limit     | 280 kg                          |