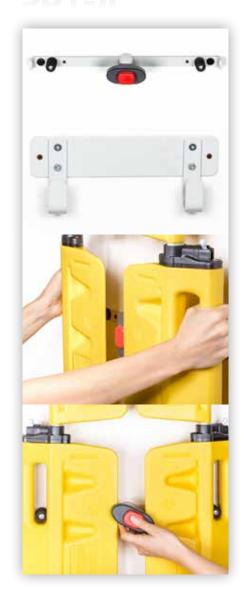

## **MAIN FEATURES**

- 561-V is designed to fasten the stretcher in vertical position inside the ambulance.
- The fastener includes two mounting brackets, upper and lower.

  The lower bracket is equipped with two hooks and the upper bracket is equipped with an handle for locking and unlocking the stretcher by a simple rotation while pressing the red button.
- Tested in accordance with EN 1789