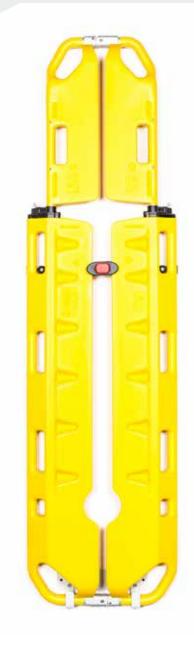

## 561-V

Designed especially for fastening the SCOOPEXL stretcher to a wall in vertical position.

## **MAIN FEATURES**

- 561-V is designed to fasten the stretcher in vertical position inside the ambulance.
- The fastener includes two mounting brackets, upper and lower.

  The lower bracket is equipped with two hooks and the upper bracket is equipped with an handle for locking and unlocking the stretcher by a simple rotation while pressing the red button.
- Tested in accordance with EN 1789